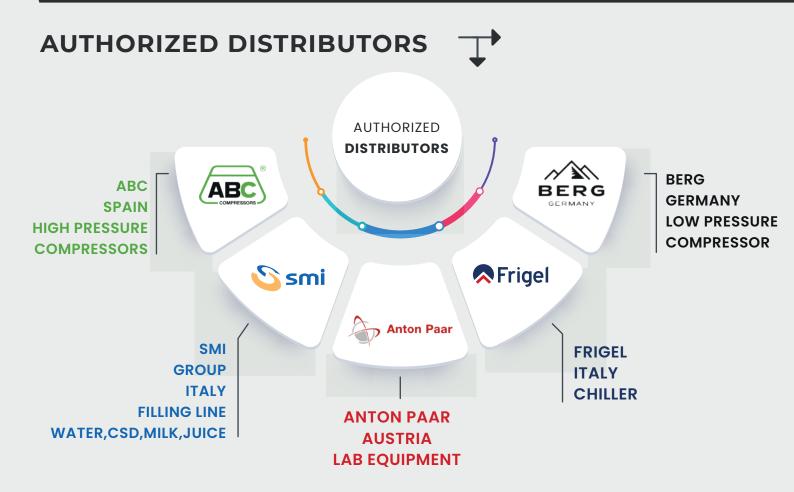

### **OUR DISTRIBUTORS**

& many more

#### **ABC COMPRESSORS**

**ABC COMPRESSORS** is a renowned high pressure compressor producer in this era. ABC provides high pressure air & gas compressure that deliver better industry support for increasing production value.

#### **SMI GROUP**

SMI Group is one of the world's largest producers of bottling plants and packaging machines.

#### **ANTON PAAR**

ANTON PAAR develops, produces and distributes laboratory instruments and process measuring systems.

**FRIGEL GROUP** work for process cooling and temperature control used to control temperatures of industrial processes.

#### **BERG**

**BERG** develops, manufactures, and sells compressors and air separation systems worldwide for optimized compressed air quality. We also provide **DESRAN**, **KAESER**, **ELGI**, **DENAIR** compressors